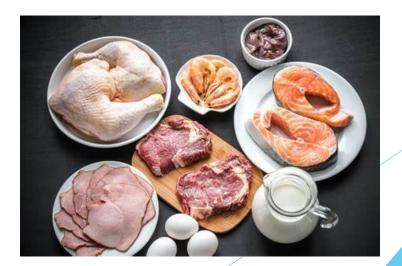

## Which Foods Contain Complete Proteins?

Anything that Comes from an Animal Contains Complete Protein:

- Meat: beef, pork, lamb, venison
- Poultry: chicken, turkey
- Fish and shellfish
- Eggs
- Dairy Foods: yogurt, cheese, cottage cheese, milk

 \*All of the foods listed are examples of a complete protein because they all contain all 9 essential amino acids