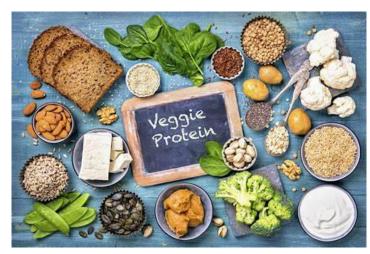

## Which Foods Contain Protein? (Plant Edition)

#### Plant Sources of Protein

- Legumes: beans and lentils
- Nuts and nut butters
- Seeds
- Grains
- Soy foods: tofu, soy milk, edamame
- Some vegetables like peas, broccoli, and spinach
- \*Note: Plant sources of protein are mostly incomplete, but consumed in combination over a day can make a complete protein!

\*Soy foods & (whole grains) like Quinoa, Buckwheat, and Amaranth are all plant sources of protein that are complete proteins

\*All these foods are an important part of a healthy diet!