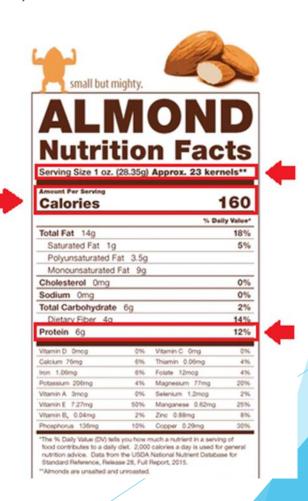

#### Use the Nutrition Facts Label to:

- Check the calories and protein per serving on the food label of packaged/processed foods
- Compare the amount of protein per serving of similar foods when protein content may vary such as yogurt
- \*Be sure to review all the information provided on the food label to make the best food choice!