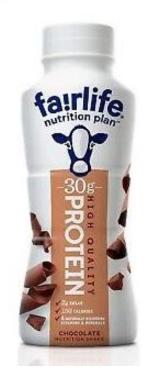

### Protein Supplements Per Serving

- Recommendation:
- ▶ 15-30 grams of protein
- 5 grams or less of <u>Total Sugar</u>
- 2 grams or less of <u>Added Sugar</u>
- Check the ingredient list for the sources of protein
- Sources of complete proteins:
- Egg: Egg albumin
- Milk: Milk Protein, milk protein concentrate, whey
- Soy: Vegetable source of protein