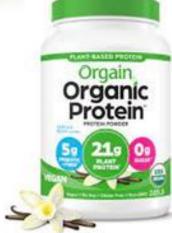

### Protein Supplements Per Serving

- Recommendation:
- ▶ 15-30 grams of protein
- 5 grams or less of <u>Total Sugar</u>
- 2 grams or less of <u>Added Sugar</u>
- Check the ingredient list for the sources of protein
- Sources of complete proteins:
- Egg: Egg albumin
- Milk: Milk Protein, milk protein concentrate, whey
- Soy: Vegetable source of protein