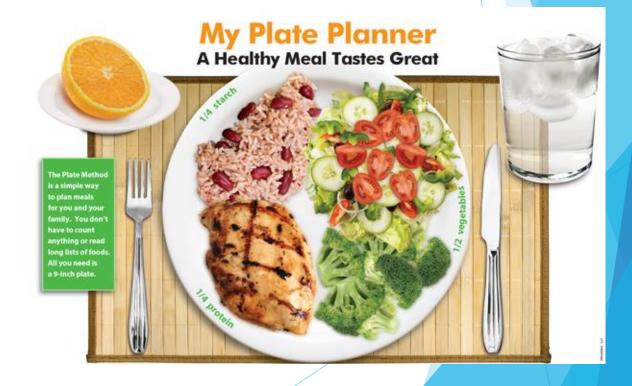

## Meeting Protein Goals for Weight Loss

- Meal Planning Guidelines:
- Plan meals and snacks ahead of time to have the appropriate foods when needed
- Include a protein-rich food at each meal and snack time
- Along with protein, be sure to include vegetables, fruit and whole grains when planning meals and snacks for a balanced approach