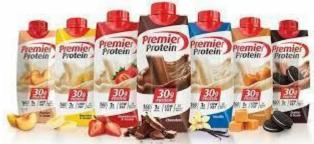

### Protein Supplements Per Serving

- Recommendation:
- ▶ 15-30 grams of protein
- 5 grams or less of <u>Total Sugar</u>
- 2 grams or less of <u>Added Sugar</u>
- Check the ingredient list for the sources of protein
- Sources of complete proteins:
- Egg: Egg albumin
- Milk: Milk Protein, milk protein concentrate, whey
- Soy: Vegetable source of protein