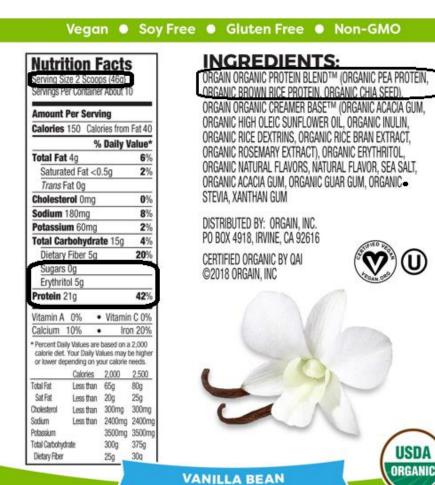

### Protein Supplements Per Serving

- Recommendation:
- ▶ 15-30 grams of protein
- 5 grams or less of <u>Total Sugar</u>
- 2 grams or less of <u>Added Sugar</u>
- Check the ingredient list for the sources of protein
- Sources of complete proteins:
- Egg: Egg albumin
- Milk: Milk Protein, milk protein concentrate, whey
- Soy: Vegetable source of protein