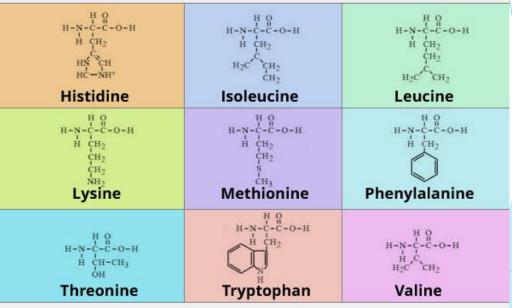

### **Essential Amino Acids**

- 9 out of the 20 amino acids are called essential amino acids because our bodies cannot make them on their own, we must consume them from protein-rich foods
- A complete protein is referred to a food that contains all 9 essential amino acids

### THE ESSENTIAL AMINO ACIDS

(WHICH OUR BODIES CANNOT MAKE):

Copyright © Return2Health Limited. All Rights Reserved.