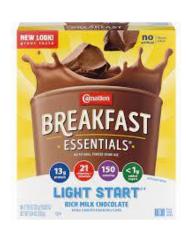

### Protein Supplements Per Serving

- Recommendation:
- ▶ 15-30 grams of protein
- 5 grams or less of <u>Total Sugar</u>
- 2 grams or less of <u>Added Sugar</u>
- Check the ingredient list for the sources of protein
- Sources of complete proteins:
- Egg: Egg albumin
- Milk: Milk Protein, milk protein concentrate, whey
- Soy: Vegetable source of protein