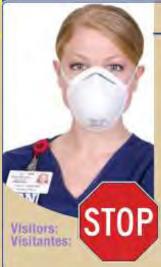

### **Airborne Precautions**

Anyone entering this room: Must clean their hands

Use alcohol hand rub or wash hands with soap and water

WEAR N-95 RESPIRATOR MASK OR PAPR Visitors wear procedural mask

See Nurse before entering room. Vean a la enfermera antes de entrar a la habitación.