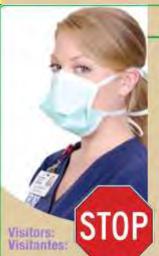

### **Airborne Precautions**

Anyone entering this room: Must clean their hands

Use alcohol hand rub or wash hands with soap and water

WEAR N-95 RESPIRATOR MASK OR PAPR Visitors wear procedural mask

See Nurse before entering room. Vean a la enfermera antes de entrar a la habitación.

#### WEAR PROCEDURAL MASK

See Nurse before entering room. Vean a la enfermera antes de entrar a la habitación.