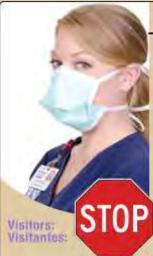

### **Airborne Precautions**

Anyone entering this room: Must clean their hands

Use alcohol hand rub or wash hands with soap and water

WEAR N-95 RESPIRATOR MASK OR PAPR Visitors wear procedural mask

See Nurse before entering room. Vean a la enfermera antes de entrar a la habitación.

#### WEAR PROCEDURAL MASK

See Nurse before entering room. Vean a la enfermera antes de entrar a la habitación.