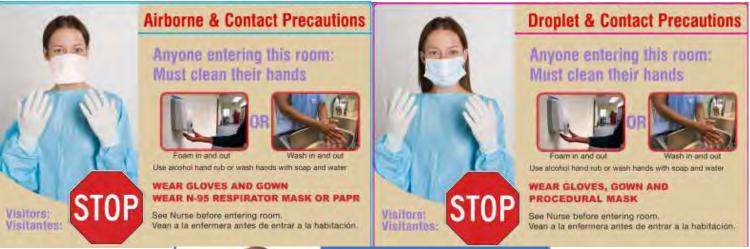

### **Airborne Precautions**

Anyone entering this room: Must clean their hands

Use alcohol hand rub or wash hands with soap and water

WEAR N-95 RESPIRATOR MASK OR PAPR Visitors wear procedural mask

See Nurse before entering room. Vean a la enfermera antes de entrar a la habitación.

### **Droplet Precautions**

Anyone entering this room: Must clean their hands

Use alcohol hand rub or wash hands with soap and water

#### WEAR PROCEDURAL MASK

See Nurse before entering room. Vean a la enfermera antes de entrar a la habitación.