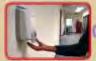

## Infection Prevention

- I will commit to washing my hands with soap and water or utilizing hand sanitizer EVERY TIME I enter or exit a patient room, even if I am just observing!
- I will not enter any patient room that is designated as Isolation Precautions.
- These rooms have signage on the door:
- Contact Precautions
- Airborne Precautions
- Droplet Precautions
- Protective Precautions
- Airborne & Contact Precautions
- Droplet & Contact Precautions
- Special Contact Precautions