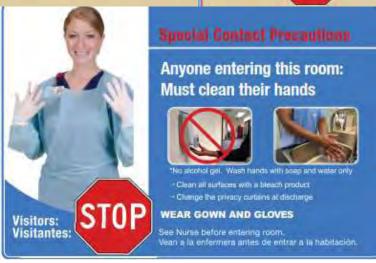

#### **Contact Precautions**

Anyone entering this room: Must clean their bands

#### **WEAR GOWN AND GLOVES**

See Nurse before entering room, Vean a la enfermera antes de entrar a la habitación.