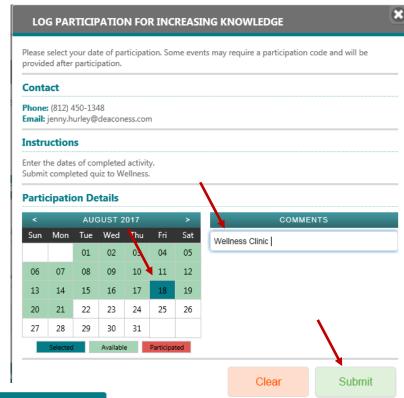

See next page for additional steps.

A calendar appears.

- 5
- Complete three steps to enter your participation:
- 1. Select the date you completed your event.
- 2. Leave a comment to indicate what type of visit you completed: Wellness Clinic or On-Your-Own Presentation
- 3. Click Submit

6

Your participation has been recorded.

If your Rewards page does not automatically update, you may need to log out and back in to see the new credit.

Your My Rewards page, will now have a reward calculation for Increasing Knowledge. You may earn up to \$400 dollars in this category.