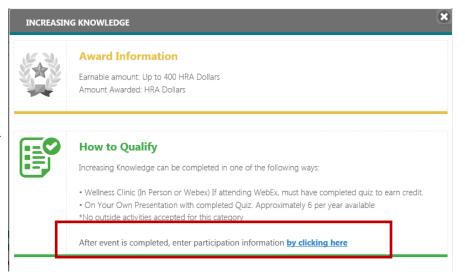

## ADDING HRA CREDIT: INCREASING KNOWLEDGE

Have you completed activities/events and now you are ready to enter your credit?

Increasing Knowledge allows you to learn about various wellness topics. This category includes Wellness Clinics, which may be completed in-person or via Webex. We will also have approximately 6 presentations available to do at your own pace. Quizzes will be required for Wellness Clinics—Webex and On-Your-Own presentations before credit can be received. Follow the steps below to add participation.

- Log into your MyWellnes portal and navigate to the **Rewards** page on the left side menu.
- 2 Locate the tile called "Increasing Knowledge".

- Click on the tile to open the tile details.
- To enter participation for the Wellness Clinics or On-Your-Own Presentations (after quiz is submitted to Employee Wellness) by clicking the hyperlink at the bottom of this page: "by clicking here".