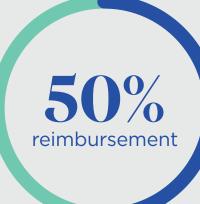

Use any vet, anywhere: No networks, no pre-approvals

Choose your level of coverage with My Pet Protection®

How to use your pet insurance plan

Visit any vet, anywhere.

Submit claim.

Get reimbursed for eligible expenses.

## $\circ^{\hspace{-0.1cm}00}$ My Pet Protection coverage highlights

We offer a choice of reimbursement options so you can find coverage that fits your budget. All plans have a \$250 annual deductible and \$7,500 maximum annual benefit. Coverage includes\*: