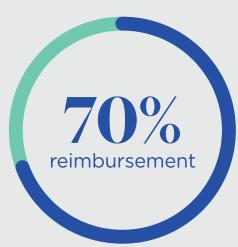

Use any vet, anywhere: No networks, no pre-approvals

Choose your level of coverage with My Pet Protection®

How to use your pet insurance plan

Visit any vet, anywhere.

Submit claim.

Get reimbursed for eligible expenses.

## $\circ^{\hspace{-0.1cm}00}$ My Pet Protection coverage highlights

We offer a choice of reimbursement options so you can find coverage that fits your budget. All plans have a \$250 annual deductible and \$7,500 maximum annual benefit. Coverage includes\*: